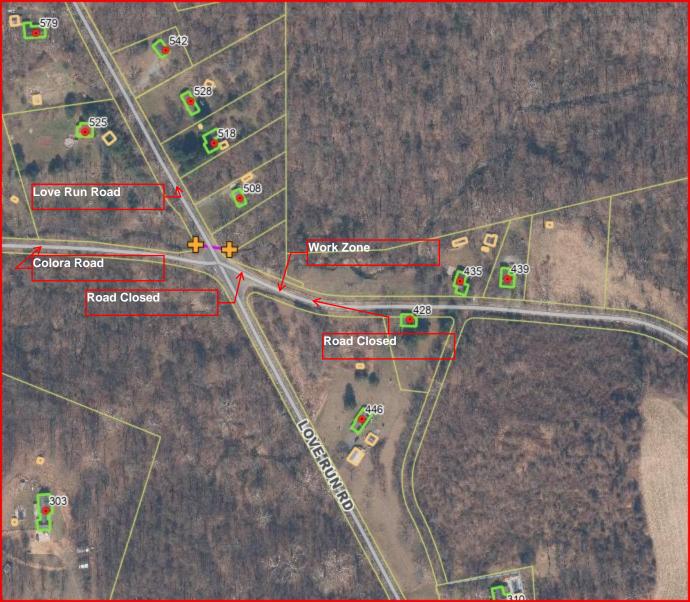

## **ROAD CLOSURE NOTIFICATION**

| Road Name:                     | Colora Road                                                                                        |
|--------------------------------|----------------------------------------------------------------------------------------------------|
| Between House Numbers:         | Love Run Road and # 428                                                                            |
| Between Intersections:         | Love Run Road and Nesbit Road                                                                      |
| Reason for Closure:            | Culvert Replacement                                                                                |
| Date and Time of Closure:      | 11/1/2024- 7:00am-4:00pm                                                                           |
| Duration of Closure (Days):    | 1                                                                                                  |
| Detour Plan Attached (Yes/No): | No                                                                                                 |
| Through Access Permitted:      | Emergency Response Vehicles – No                                                                   |
| Through Access Permitted:      | School Bus Transportation Vehicles – No                                                            |
| Agency Closing Road:           | Cecil County Government                                                                            |
| Contact Person:                | Robert Padgette                                                                                    |
| Contact Phone Number (Office): | 410-996-6270                                                                                       |
| Contact Phone Number (Cell):   | If provided                                                                                        |
| Questions:                     | Please call the "Contact Person" listed above at the office number and or cell number if provided. |
| Comments:                      | Road closures are subject to change due to weather and or other unforeseen events.                 |
| Comments:                      |                                                                                                    |
| Comments:                      |                                                                                                    |