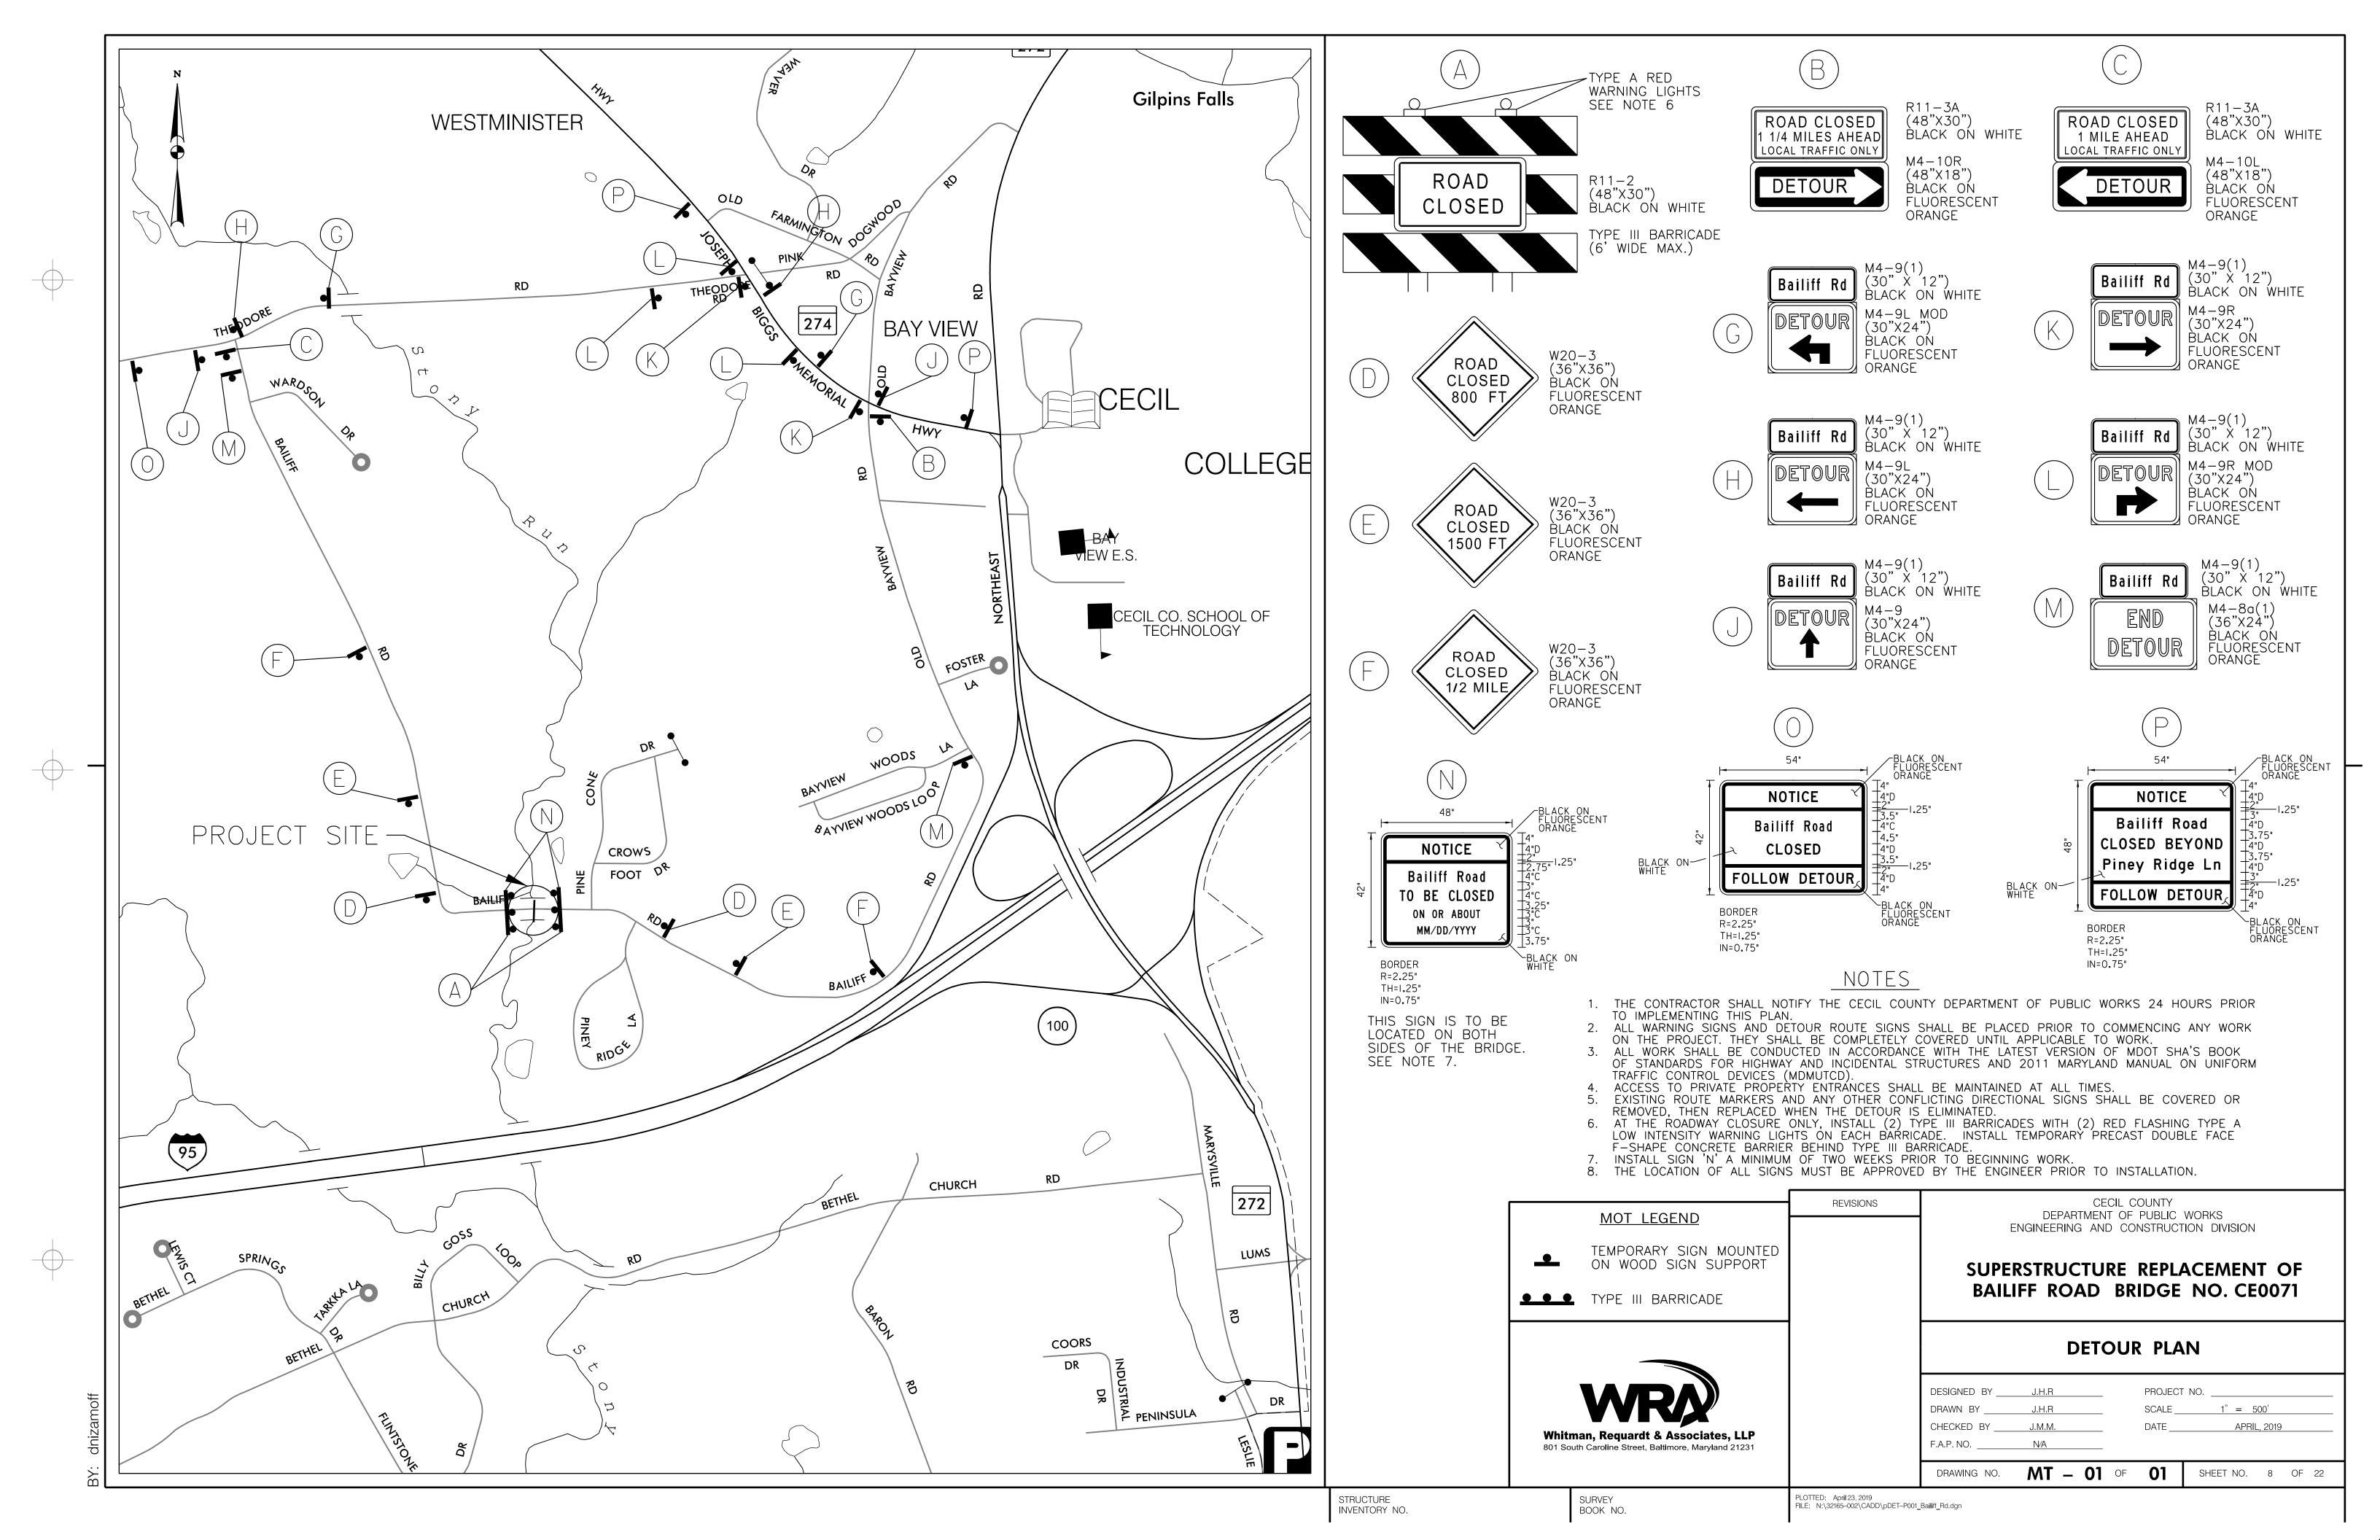

## **NOTIFICATION OF ROAD/BRIDGE CLOSURE**

**Bailiff Road, North East** 

| BRIDGE NO.                                                                                                                                       | CE0071                                                                           |
|--------------------------------------------------------------------------------------------------------------------------------------------------|----------------------------------------------------------------------------------|
| CROSSING                                                                                                                                         | Between 365 Bailiff Road and Pine Cone Drive                                     |
| HOUSE #'S                                                                                                                                        | House numbers 365 and up will not have access via south Bailiff/Old Bayview Road |
| Reason for Closure                                                                                                                               | Superstructure Replacement                                                       |
| Date & Time                                                                                                                                      | Monday October 18, 2021 by 9:00am                                                |
| Duration of Closure (start/end)                                                                                                                  | Will reopen by the end of December                                               |
| Detour Plan<br>Attached                                                                                                                          | YES or NO (Include one)                                                          |
|                                                                                                                                                  | EMERGENCY EQUIPMENT WILL or WILL NOT HAVE ACCESS                                 |
| AGENCY / ENTITY CONE CLOSURE                                                                                                                     | DUCTING  Department of Public Works- Engineering and Construction Division       |
| CONTACT PERSON                                                                                                                                   | Jeff Roberts                                                                     |
| CONTACT NUMBER                                                                                                                                   | 410-996-5268                                                                     |
| RADIO OPS                                                                                                                                        |                                                                                  |
| PROJECT MANAGER                                                                                                                                  | John Fabian, Project Manager                                                     |
| CONTACT NUMBER                                                                                                                                   | 410-996-5268                                                                     |
| Questions: Please call the <u>Contact Person</u> listed above. In the event you cannot reach the Contact Person please call the Project Manager. |                                                                                  |
| COMMENTS:                                                                                                                                        |                                                                                  |
|                                                                                                                                                  |                                                                                  |
|                                                                                                                                                  |                                                                                  |