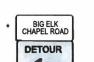

NOTICE

BIG ELK CHAPEL RD

CLOSED AFTER SILCHESTER DRIVE

FOLLOW DETOUR

NOTICE

BIG ELK CHAPEL RD

TO BE CLOSED ON OR ABOUT\_(DATE)

DETOUR

BIG ELK CHAPEL ROAD

DETOUR

SIGN #

SIGN # (2)

8IGN # (4)

SIGN # (5)

- SIGN# NOTICE (13)BIG ELK CHAPEL RD SILCHESTER DRIVE FOLLOW DETOUR
  - SIGN # (7) END DETOUR
- ROAD CLOSED 8" TO 12" 4'0" MIN. SIGN # (8) TYPE III BARRICADE WITH "ROAD CLOSED"
  - WITH (2) RED **FLASHING LIGHTS**