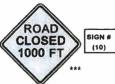

BIG ELK CHAPEL ROAD

DETOUR

SIGN #

SIGN # (2)

8IGN # (4)

SIGN # (5)

- SIGN# NOTICE (13)BIG ELK CHAPEL RD SILCHESTER DRIVE FOLLOW DETOUR
  - SIGN # (7) END DETOUR
- ROAD CLOSED 8" TO 12" 4'0" MIN. SIGN # (8) TYPE III BARRICADE WITH "ROAD CLOSED"
  - WITH (2) RED **FLASHING LIGHTS**

BARRICADE DETAIL (R11-2) NOT TO SCALE

- \* BLACK ON WHITE CECIL CO. ROADS (30" x 10") SHA ROADS (48" x 12")
- \*\*\* BLACK ON FLUORESCENT ORANGE (36" x 36")
  BLACK ON FLUORESCENT ORANGE (48" x 9") (6" LETTERS)
- # BLACK ON WHITE (4" LETTERS)
- ## BLACK ON FLUORESCENT ORANGE (6" LETTERS)