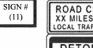

BIG ELK CHAPEL ROAD

DETOUR

SIGN #

SIGN # (2)

8IGN # (4)

SIGN # (5)

- SIGN# NOTICE (13)BIG ELK CHAPEL RD SILCHESTER DRIVE FOLLOW DETOUR
  - SIGN # (7) END DETOUR
- ROAD CLOSED 8" TO 12" 4'0" MIN. SIGN # (8) TYPE III BARRICADE WITH "ROAD CLOSED"
  - WITH (2) RED **FLASHING LIGHTS**