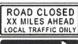

M4-10R (48"X18") BLACK ON ORANGE

SIGN # (6)

ROAD CLOSED XX MILES AHEAD OCAL TRAFFIC ONLY

DETOUR

R11-3A (48"X30") BLACK ON WHITE

BLACK ON ORANGE