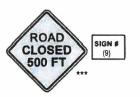

BIG ELK CHAPEL ROAD

DETOUR

SIGN #

SIGN # (2)

8IGN # (4)

SIGN # (5)

- SIGN# NOTICE (13)BIG ELK CHAPEL RD SILCHESTER DRIVE FOLLOW DETOUR
  - SIGN # (7) END DETOUR
- ROAD CLOSED 8" TO 12" 4'0" MIN. SIGN # (8) TYPE III BARRICADE WITH "ROAD CLOSED"
  - WITH (2) RED **FLASHING LIGHTS**

BARRICADE DETAIL (R11-2) NOT TO SCALE

- \* BLACK ON WHITE CECIL CO. ROADS (30" x 10") SHA ROADS (48" x 12")
- \*\*\* BLACK ON FLUORESCENT ORANGE (36" x 36")
  BLACK ON FLUORESCENT ORANGE (48" x 9") (6" LETTERS)
- # BLACK ON WHITE (4" LETTERS)
- ## BLACK ON FLUORESCENT ORANGE (6" LETTERS)