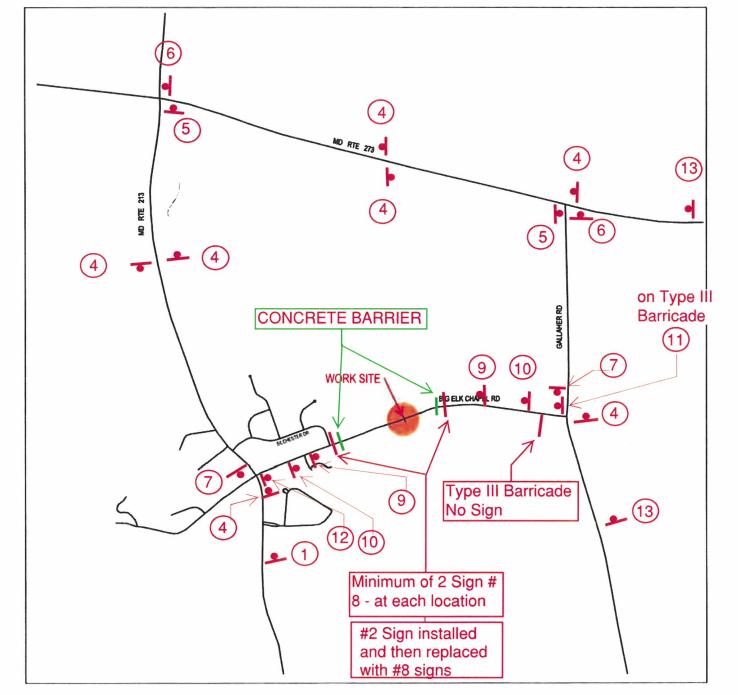

## FAIR HILL SPECIAL EVENT ZONE

DETOUR PLAN FOR ROAD CLOSURE OF BIG ELK CHAPEL ROAD FOR INSTALLATION OF BOX **CULVERT AND ASSOCIATED IMPROVEMENTS AT GRAMIES RUN** 

BIG ELK CHAPEL ROAD

DETOUR

SIGN #

SIGN # (2)

8IGN # (4)

SIGN # (5)

- SIGN# NOTICE (13)BIG ELK CHAPEL RD SILCHESTER DRIVE FOLLOW DETOUR
  - SIGN # (7) END DETOUR
- ROAD CLOSED 8" TO 12" 4'0" MIN. SIGN # (8) TYPE III BARRICADE WITH "ROAD CLOSED"
  - WITH (2) RED **FLASHING LIGHTS**

BARRICADE DETAIL (R11-2) NOT TO SCALE

- \* BLACK ON WHITE CECIL CO. ROADS (30" x 10") SHA ROADS (48" x 12")
- \*\*\* BLACK ON FLUORESCENT ORANGE (36" x 36")
  BLACK ON FLUORESCENT ORANGE (48" x 9") (6" LETTERS)
- # BLACK ON WHITE (4" LETTERS)
- ## BLACK ON FLUORESCENT ORANGE (6" LETTERS)

M4-10R (48"X18") BLACK ON ORANGE

SIGN # (6)

ROAD CLOSED XX MILES AHEAD OCAL TRAFFIC ONLY

DETOUR

R11-3A (48"X30") BLACK ON WHITE

BLACK ON ORANGE