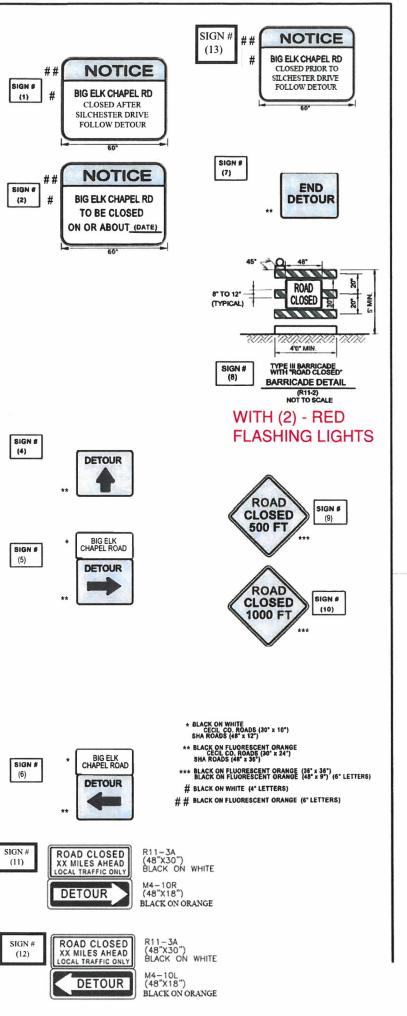

# FAIR HILL SPECIAL EVENT ZONE

DETOUR PLAN FOR ROAD CLOSURE OF BIG ELK CHAPEL ROAD FOR INSTALLATION OF BOX **CULVERT AND ASSOCIATED IMPROVEMENTS AT GRAMIES RUN** 

| DETOUR PLAN<br>NOT TO SCALE | GENERAL NOTES                                                                                                                                                                                 |
|-----------------------------|-----------------------------------------------------------------------------------------------------------------------------------------------------------------------------------------------|
|                             | 1 ALL SIGNS, BARRICADES, LIGHTS AND MC<br>SUPPORTS AS DESIGNATED ON THE PLAJ<br>IN ACCORDANCE WITH CURRENT ADDITIC<br>MUTCD (MANUAL ON UNIFORM TRAFFIC C<br>DEVICES) AND THE MARYLAND SUPPLEM |
|                             | 2 CONTRACTOR MUST PROVIDE LOCAL AC<br>TO PROPERTIES WITHIN CONSTRUCTION<br>AT ALL TIMES, MODE ACADEMY AND OTHE<br>BUSINESSES                                                                  |
|                             | 3. NOTICE SIGNS # 1 & 2 SHALL BE 60" X 48"                                                                                                                                                    |
|                             | 4 NOTICE SIGNS # 3 SHALL BE 60" X 36"                                                                                                                                                         |
|                             | 5 NOTICE SIGN #2 SHALL BE INSTALLED (2)<br>PRIOR TO THE CLOSURE                                                                                                                               |
|                             | 6. SPECIAL CARE SHALL BE TAKEN TO ENSU<br>THE REQUIRED SIGNS DO NOT OBSTRUC<br>SIGHT DISTANCE ON THE VIEW OF ANY E<br>CONTROL SIGN                                                            |

Mounting Lan Shall Be Tion of the C control Ement to the Mutcd.

ACCESS ON AREA HER

(2) WEEKS

ISURE THAT JCT INSTERSECTION EXISTING TRAFFIC