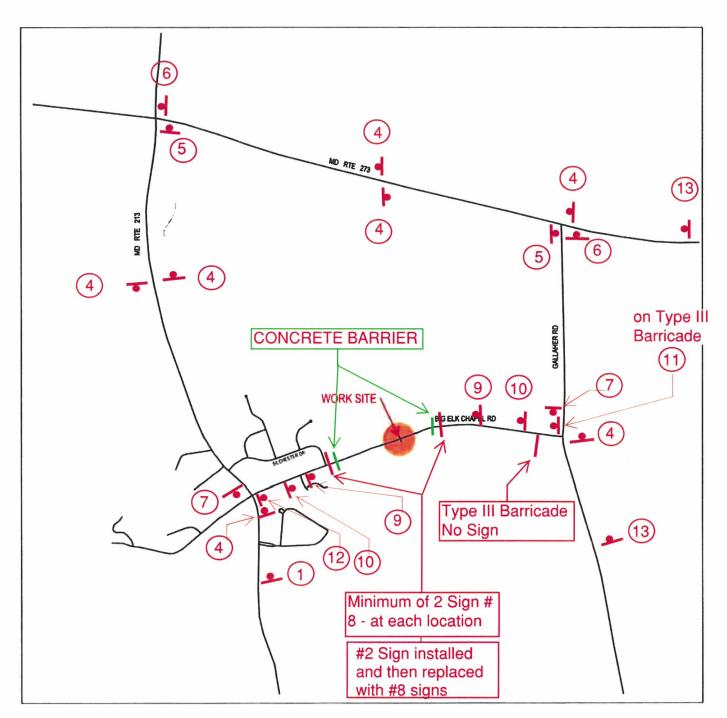

# FAIR HILL SPECIAL EVENT ZONE

DETOUR PLAN FOR ROAD CLOSURE OF BIG ELK CHAPEL ROAD FOR INSTALLATION OF BOX **CULVERT AND ASSOCIATED IMPROVEMENTS AT GRAMIES RUN** 

| DETOUR PLAN<br>NOT TO SCALE | GENERAL NOTES                                                                                                                                                                                 |
|-----------------------------|-----------------------------------------------------------------------------------------------------------------------------------------------------------------------------------------------|
|                             | 1 ALL SIGNS, BARRICADES, LIGHTS AND MC<br>SUPPORTS AS DESIGNATED ON THE PLAJ<br>IN ACCORDANCE WITH CURRENT ADDITIC<br>MUTCD (MANUAL ON UNIFORM TRAFFIC C<br>DEVICES) AND THE MARYLAND SUPPLEM |
|                             | 2 CONTRACTOR MUST PROVIDE LOCAL AC<br>TO PROPERTIES WITHIN CONSTRUCTION<br>AT ALL TIMES, MODE ACADEMY AND OTHE<br>BUSINESSES                                                                  |
|                             | 3. NOTICE SIGNS # 1 & 2 SHALL BE 60" X 48"                                                                                                                                                    |
|                             | 4 NOTICE SIGNS # 3 SHALL BE 60" X 36"                                                                                                                                                         |
|                             | 5 NOTICE SIGN #2 SHALL BE INSTALLED (2)<br>PRIOR TO THE CLOSURE                                                                                                                               |
|                             | 6. SPECIAL CARE SHALL BE TAKEN TO ENSU<br>THE REQUIRED SIGNS DO NOT OBSTRUC<br>SIGHT DISTANCE ON THE VIEW OF ANY E<br>CONTROL SIGN                                                            |

Mounting Lan Shall Be Tion of the C control Ement to the Mutcd.

ACCESS ON AREA HER

(2) WEEKS

ISURE THAT JCT INSTERSECTION EXISTING TRAFFIC