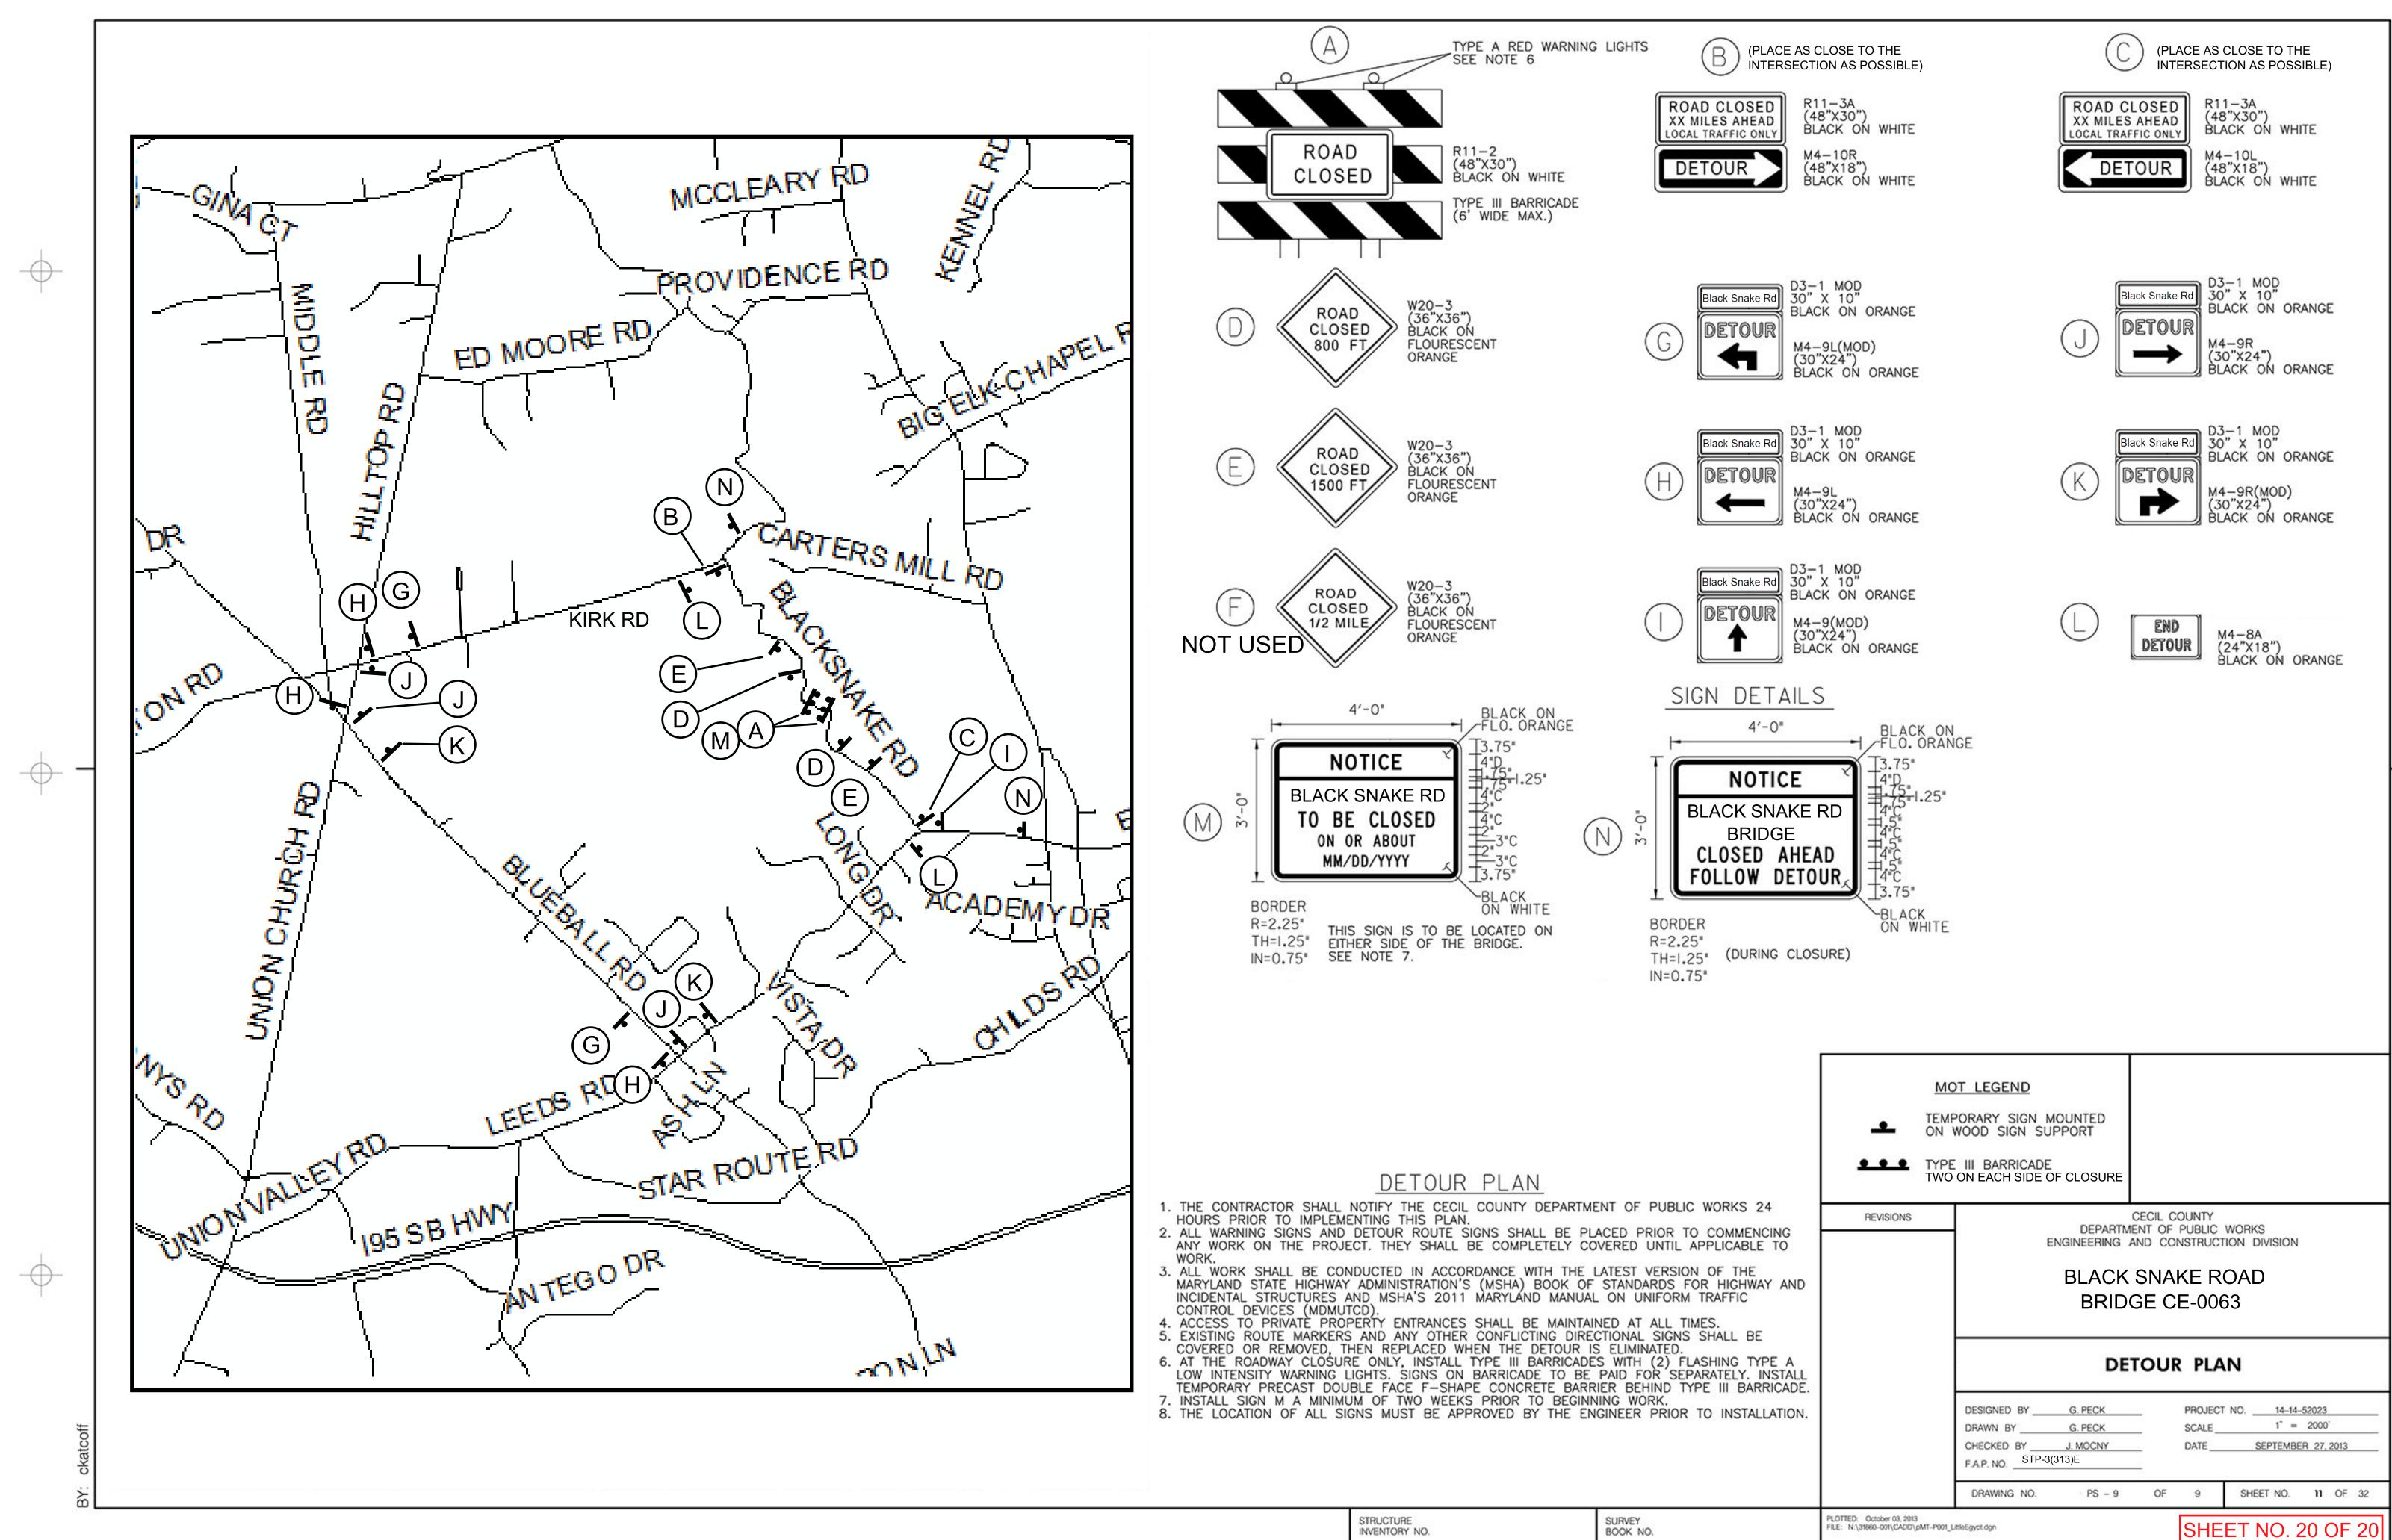

## CECIL COUNTY DEPARTMENT OF PUBLIC WORKS

## NOTIFICATION OF ROAD/BRIDGE CLOSURE

| ROAD NAME                       | Black Snake Road                                                                 |
|---------------------------------|----------------------------------------------------------------------------------|
| BRIDGE NO.                      | CE-0063                                                                          |
| CROSSING                        | Little Elk Creek                                                                 |
| HOUSE #'S                       | House 238 Black Snake is EAST of bridge, House 384 Black Snake is WEST of Bridge |
| Reason for Closure              | Bridge Cleaning and Painting and Remedial Repairs                                |
| Date & Time Duration of Closure | Closing on or about July 29, 2019 at 9:00 am                                     |
| (start/end)                     | Opening end of September 2019                                                    |
| <b>Detour Plan</b>              |                                                                                  |
| Attached                        | Yes                                                                              |