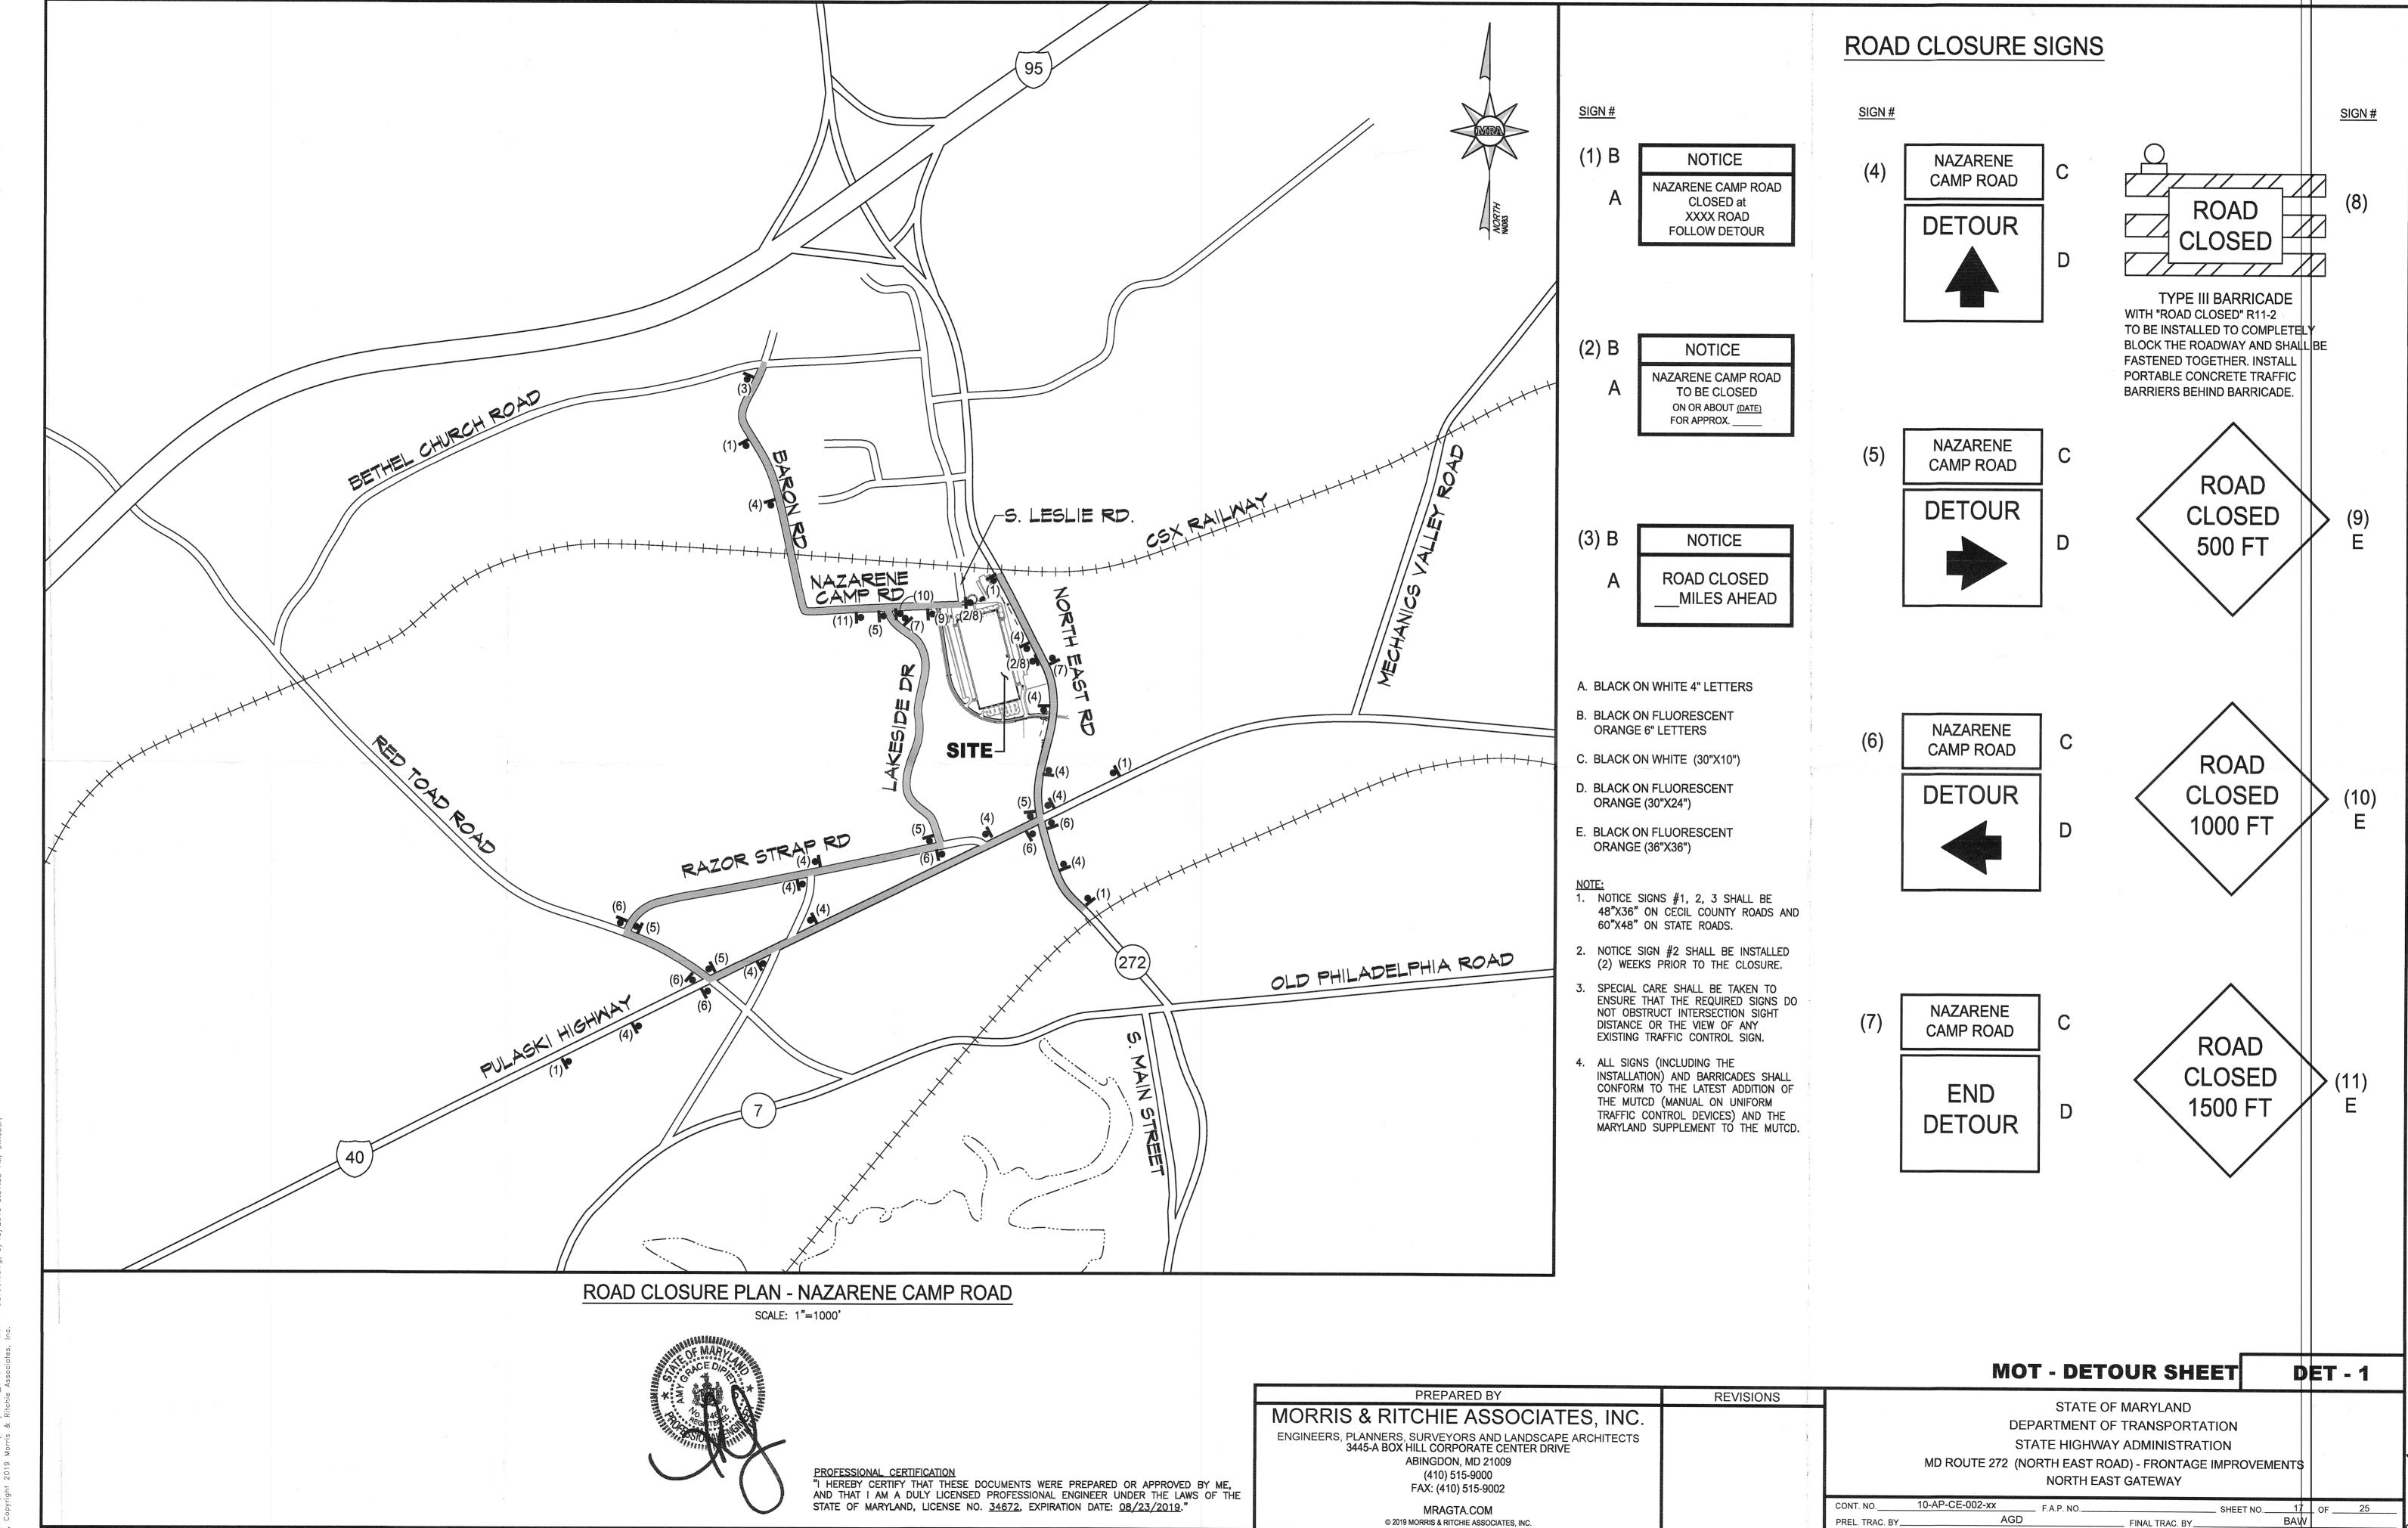

## NOTIFICATION OF **ROAD**/BRIDGE CLOSURE

| ROAD NAME                       | Nazarene Camp Road - From 272 to South Leslie Drive                                                            |
|---------------------------------|----------------------------------------------------------------------------------------------------------------|
| BRIDGE NO.                      |                                                                                                                |
| CROSSING                        |                                                                                                                |
| HOUSE #'S                       |                                                                                                                |
| Reason for Closure              | Road Re-alignment                                                                                              |
| Date & Time                     | May 6, 2019                                                                                                    |
| Duration of Closure (start/end) | Approximately 5 months                                                                                         |
| Detour Plan<br>Attached         | X- YES NO                                                                                                      |
|                                 |                                                                                                                |
|                                 | EMERGENCY EQUIPMENT WILL NOT HAVE ACCESS                                                                       |
| AGENCY / ENTITY COND            | DUCTING  Department of Public Works- Engineering & Construction                                                |
| CONTACT PERSON                  | Mike Evans                                                                                                     |
| CONTACT NUMBER                  | 410-996-5268                                                                                                   |
| RADIO OPS                       |                                                                                                                |
| PROJECT MANAGER                 | Mike Evans                                                                                                     |
| CONTACT NUMBER                  | 410-996-5268                                                                                                   |
|                                 |                                                                                                                |
|                                 | he <u>Contact Person</u> listed above.<br>you cannot reach the Contact Person please call the Project Manager. |
| COMMENTS:                       |                                                                                                                |
|                                 |                                                                                                                |
|                                 |                                                                                                                |
|                                 |                                                                                                                |
|                                 |                                                                                                                |